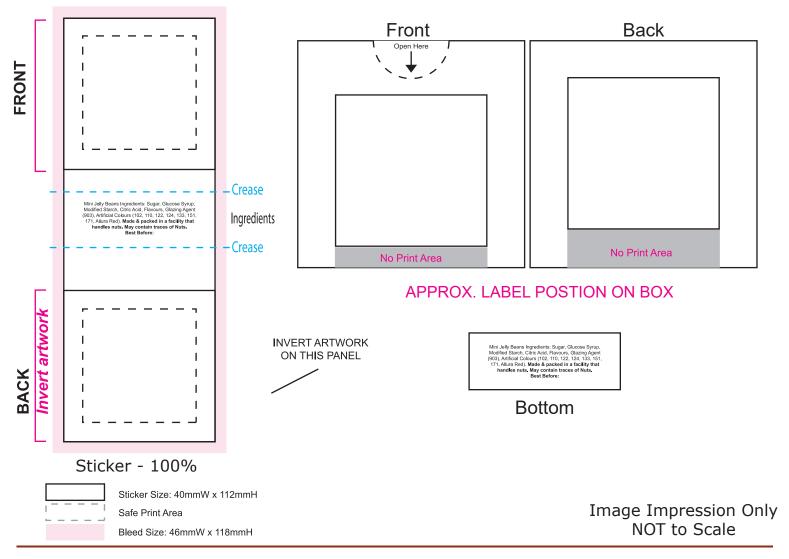

## **Product Code** CC078A50 - Flip Lid Box 50g with JB

Flip Lid Cardboard Box with 50g mini Jelly Beans Description

Order#

Company Name

Contact

Jelly Bean Colour

40mmW x 112mmH (x2 Print Panels) Sticker Size